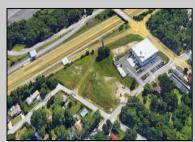

## **COMMENTS**

PRIME LOCATION WITH BILLBOARD! Located conveniently at Exit 5 on the AC Expressway, this central parcel offers easy access and high visibility, making it perfect for commercial development. Spanning over 2 acres, the prime, buildable lot is ready for construction and tailored development to suit various business needs. Included in the sale is a billboard with an existing lease, providing an immediate source of advertising revenue or the option to promote your own business. The commercial zoning of the lot allows for a diverse range of business opportunities, ideal for retail, office buildings, or specialty commercial facilities. For more information or to schedule a viewing, please contact us today.