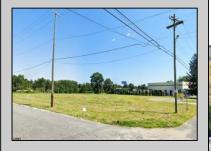

## **COMMENTS**

PRIME LOCATION WITH BILLBOARD! Located conveniently at Exit 5 on the AC Expressway, this central parcel offers easy access and high visibility, making it perfect for commercial development. Spanning over 2 acres, the prime, buildable lot is ready for construction and tailored development to suit various business needs. Included in the sale is a billboard with an existing lease, providing an immediate source of advertising revenue or the option to promote your own business. The commercial zoning of the lot allows for a diverse range of business opportunities, ideal for retail, office buildings, or specialty commercial facilities. For more information or to schedule a viewing, please contact us today.