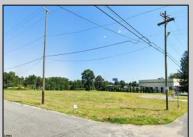

## **COMMENTS**

PRIME LOCATION WITH BILLBOARD! Located conveniently at Exit 5 on the AC Expressway, this central parcel offers easy access and high visibility, making it perfect for commercial development. Spanning over 2 acres, the prime, buildable lot is ready for construction and tailored development to suit various business needs. Included in the sale is a billboard with an existing lease, providing an immediate source of advertising revenue or the option to promote your own business. The commercial zoning of the lot allows for a diverse range of business opportunities, ideal for retail, office buildings, or specialty commercial facilities. For more information or to schedule a viewing, please contact us today.