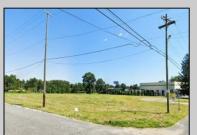

## **COMMENTS**

PRIME LOCATION WITH BILLBOARD! Located conveniently at Exit 5 on the AC Expressway, this central parcel offers easy access and high visibility, making it perfect for commercial development. Spanning over 2 acres, the prime, buildable lot is ready for construction and tailored development to suit various business needs. Included in the sale is a billboard with an existing lease, providing an immediate source of advertising revenue or the option to promote your own business. The commercial zoning of the lot allows for a diverse range of business opportunities, ideal for retail, office buildings, or specialty commercial facilities. For more information or to schedule a viewing, please contact us today.