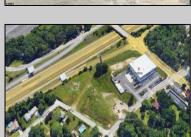

## **COMMENTS**

PRIME LOCATION WITH BILLBOARD! Located conveniently at Exit 5 on the AC Expressway, this central parcel offers easy access and high visibility, making it perfect for commercial development. Spanning over 2 acres, the prime, buildable lot is ready for construction and tailored development to suit various business needs. Included in the sale is a billboard with an existing lease, providing an immediate source of advertising revenue or the option to promote your own business. The commercial zoning of the lot allows for a diverse range of business opportunities, ideal for retail, office buildings, or specialty commercial facilities. For more information or to schedule a viewing, please contact us today.