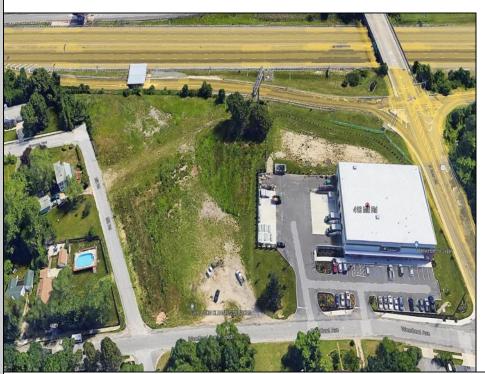

## **COMMENTS**

PRIME LOCATION WITH BILLBOARD! Located conveniently at Exit 5 on the AC Expressway, this central parcel offers easy access and high visibility, making it perfect for commercial development. Spanning over 2 acres, the prime, buildable lot is ready for construction and tailored development to suit various business needs. Included in the sale is a billboard with an existing lease, providing an immediate source of advertising revenue or the option to promote your own business. The commercial zoning of the lot allows for a diverse range of business opportunities, ideal for retail, office buildings, or specialty commercial facilities. For more information or to schedule a viewing, please contact us today.