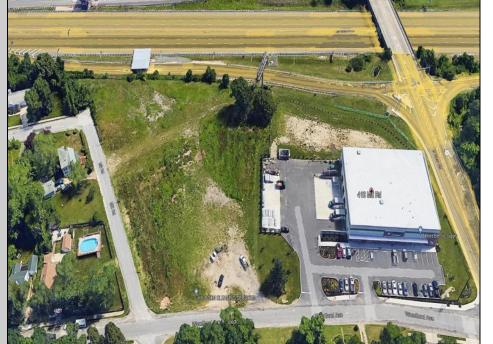

## **COMMENTS**

PRIME LOCATION WITH BILLBOARD! Located conveniently at Exit 5 on the AC Expressway, this central parcel offers easy access and high visibility, making it perfect for commercial development. Spanning over 2 acres, the prime, buildable lot is ready for construction and tailored development to suit various business needs. Included in the sale is a billboard with an existing lease, providing an immediate source of advertising revenue or the option to promote your own business. The commercial zoning of the lot allows for a diverse range of business opportunities, ideal for retail, office buildings, or specialty commercial facilities. For more information or to schedule a viewing, please contact us today.