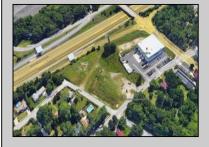

## 410 Mill Road Pleasantville, NJ 08232

Asking \$500,000.00

## **COMMENTS**

PRIME LOCATION WITH BILLBOARD! Located conveniently at Exit 5 on the AC Expressway, this central parcel offers easy access and high visibility, making it perfect for commercial development. Spanning over 2 acres, the prime, buildable lot is ready for construction and tailored development to suit various business needs. Included in the sale is a billboard with an existing lease, providing an immediate source of advertising revenue or the option to promote your own business. The commercial zoning of the lot allows for a diverse range of business opportunities, ideal for retail, office buildings, or specialty commercial facilities. For more information or to schedule a viewing, please contact us today.