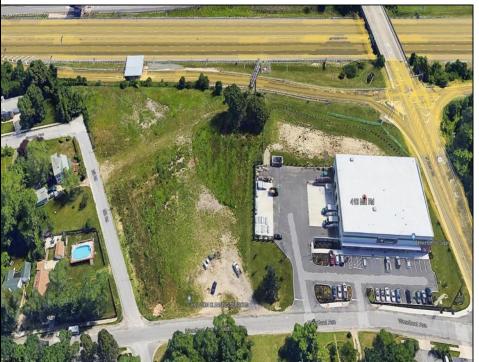

## 410 Mill Road Pleasantville, NJ 08232

Asking \$500,000.00

## **COMMENTS**

PRIME LOCATION WITH BILLBOARD! Located conveniently at Exit 5 on the AC Expressway, this central parcel offers easy access and high visibility, making it perfect for commercial development. Spanning over 2 acres, the prime, buildable lot is ready for construction and tailored development to suit various business needs. Included in the sale is a billboard with an existing lease, providing an immediate source of advertising revenue or the option to promote your own business. The commercial zoning of the lot allows for a diverse range of business opportunities, ideal for retail, office buildings, or specialty commercial facilities. For more information or to schedule a viewing, please contact us today.