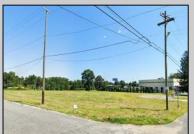

## 410 Mill Road Pleasantville, NJ 08232

Asking \$500,000.00

## **COMMENTS**

PRIME LOCATION WITH BILLBOARD! Located conveniently at Exit 5 on the AC Expressway, this central parcel offers easy access and high visibility, making it perfect for commercial development. Spanning over 2 acres, the prime, buildable lot is ready for construction and tailored development to suit various business needs. Included in the sale is a billboard with an existing lease, providing an immediate source of advertising revenue or the option to promote your own business. The commercial zoning of the lot allows for a diverse range of business opportunities, ideal for retail, office buildings, or specialty commercial facilities. For more information or to schedule a viewing, please contact us today.