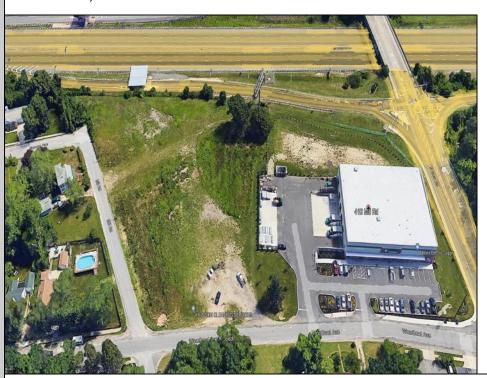

## **COMMENTS**

PRIME LOCATION WITH BILLBOARD! Located conveniently at Exit 5 on the AC Expressway, this central parcel offers easy access and high visibility, making it perfect for commercial development. Spanning over 2 acres, the prime, buildable lot is ready for construction and tailored development to suit various business needs. Included in the sale is a billboard with an existing lease, providing an immediate source of advertising revenue or the option to promote your own business. The commercial zoning of the lot allows for a diverse range of business opportunities, ideal for retail, office buildings, or specialty commercial facilities. For more information or to schedule a viewing, please contact us today.