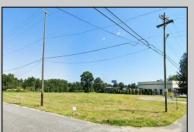

## **COMMENTS**

PRIME LOCATION WITH BILLBOARD! Located conveniently at Exit 5 on the AC Expressway, this central parcel offers easy access and high visibility, making it perfect for commercial development. Spanning over 2 acres, the prime, buildable lot is ready for construction and tailored development to suit various business needs. Included in the sale is a billboard with an existing lease, providing an immediate source of advertising revenue or the option to promote your own business. The commercial zoning of the lot allows for a diverse range of business opportunities, ideal for retail, office buildings, or specialty commercial facilities. For more information or to schedule a viewing, please contact us today.