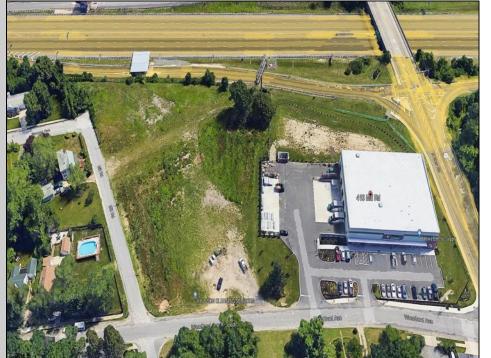

## **COMMENTS**

PRIME LOCATION WITH BILLBOARD! Located conveniently at Exit 5 on the AC Expressway, this central parcel offers easy access and high visibility, making it perfect for commercial development. Spanning over 2 acres, the prime, buildable lot is ready for construction and tailored development to suit various business needs. Included in the sale is a billboard with an existing lease, providing an immediate source of advertising revenue or the option to promote your own business. The commercial zoning of the lot allows for a diverse range of business opportunities, ideal for retail, office buildings, or specialty commercial facilities. For more information or to schedule a viewing, please contact us today.