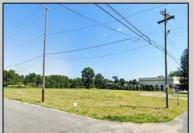

## **COMMENTS**

PRIME LOCATION WITH BILLBOARD! Located conveniently at Exit 5 on the AC Expressway, this central parcel offers easy access and high visibility, making it perfect for commercial development. Spanning over 2 acres, the prime, buildable lot is ready for construction and tailored development to suit various business needs. Included in the sale is a billboard with an existing lease, providing an immediate source of advertising revenue or the option to promote your own business. The commercial zoning of the lot allows for a diverse range of business opportunities, ideal for retail, office buildings, or specialty commercial facilities. For more information or to schedule a viewing, please contact us today.