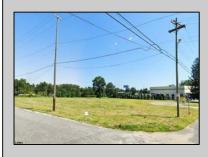

## COMMENTS

PRIME LOCATION WITH BILLBOARD! Located conveniently at Exit 5 on the AC Expressway, this central parcel offers easy access and high visibility, making it perfect for commercial development. Spanning over 2 acres, the prime, buildable lot is ready for construction and tailored development to suit various business needs. Included in the sale is a billboard with an existing lease, providing an immediate source of advertising revenue or the option to promote your own business. The commercial zoning of the lot allows for a diverse range of business opportunities, ideal for retail, office buildings, or specialty commercial facilities. For more information or to schedule a viewing, please contact us today.