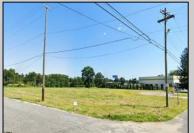

## **COMMENTS**

PRIME LOCATION WITH BILLBOARD! Located conveniently at Exit 5 on the AC Expressway, this central parcel offers easy access and high visibility, making it perfect for commercial development. Spanning over 2 acres, the prime, buildable lot is ready for construction and tailored development to suit various business needs. Included in the sale is a billboard with an existing lease, providing an immediate source of advertising revenue or the option to promote your own business. The commercial zoning of the lot allows for a diverse range of business opportunities, ideal for retail, office buildings, or specialty commercial facilities. For more information or to schedule a viewing, please contact us today.