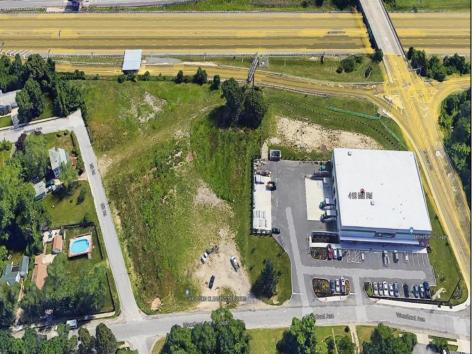

## **COMMENTS**

PRIME LOCATION WITH BILLBOARD! Located conveniently at Exit 5 on the AC Expressway, this central parcel offers easy access and high visibility, making it perfect for commercial development. Spanning over 2 acres, the prime, buildable lot is ready for construction and tailored development to suit various business needs. Included in the sale is a billboard with an existing lease, providing an immediate source of advertising revenue or the option to promote your own business. The commercial zoning of the lot allows for a diverse range of business opportunities, ideal for retail, office buildings, or specialty commercial facilities. For more information or to schedule a viewing, please contact us today.