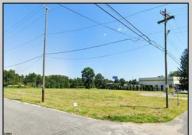

## **COMMENTS**

PRIME LOCATION WITH BILLBOARD! Located conveniently at Exit 5 on the AC Expressway, this central parcel offers easy access and high visibility, making it perfect for commercial development. Spanning over 2 acres, the prime, buildable lot is ready for construction and tailored development to suit various business needs. Included in the sale is a billboard with an existing lease, providing an immediate source of advertising revenue or the option to promote your own business. The commercial zoning of the lot allows for a diverse range of business opportunities, ideal for retail, office buildings, or specialty commercial facilities. For more information or to schedule a viewing, please contact us today.