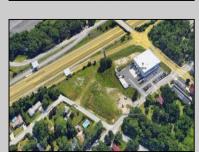

## **COMMENTS**

PRIME LOCATION WITH BILLBOARD! Located conveniently at Exit 5 on the AC Expressway, this central parcel offers easy access and high visibility, making it perfect for commercial development. Spanning over 2 acres, the prime, buildable lot is ready for construction and tailored development to suit various business needs. Included in the sale is a billboard with an existing lease, providing an immediate source of advertising revenue or the option to promote your own business. The commercial zoning of the lot allows for a diverse range of business opportunities, ideal for retail, office buildings, or specialty commercial facilities. For more information or to schedule a viewing, please contact us today.