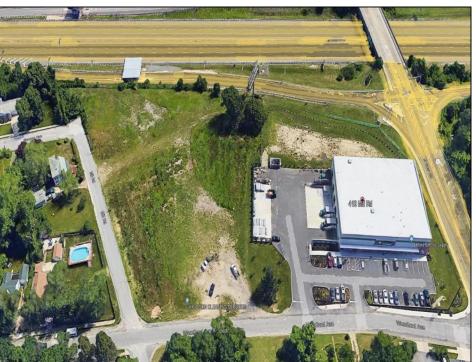

## **COMMENTS**

PRIME LOCATION WITH BILLBOARD! Located conveniently at Exit 5 on the AC Expressway, this central parcel offers easy access and high visibility, making it perfect for commercial development. Spanning over 2 acres, the prime, buildable lot is ready for construction and tailored development to suit various business needs. Included in the sale is a billboard with an existing lease, providing an immediate source of advertising revenue or the option to promote your own business. The commercial zoning of the lot allows for a diverse range of business opportunities, ideal for retail, office buildings, or specialty commercial facilities. For more information or to schedule a viewing, please contact us today.