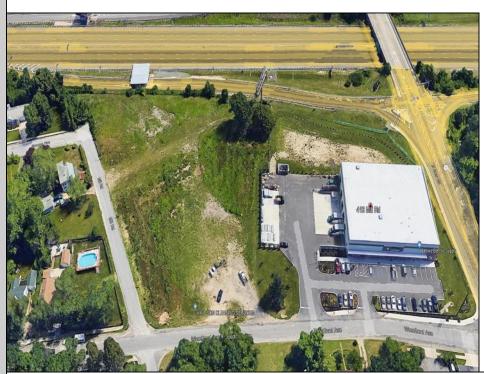

## **COMMENTS**

PRIME LOCATION WITH BILLBOARD! Located conveniently at Exit 5 on the AC Expressway, this central parcel offers easy access and high visibility, making it perfect for commercial development. Spanning over 2 acres, the prime, buildable lot is ready for construction and tailored development to suit various business needs. Included in the sale is a billboard with an existing lease, providing an immediate source of advertising revenue or the option to promote your own business. The commercial zoning of the lot allows for a diverse range of business opportunities, ideal for retail, office buildings, or specialty commercial facilities. For more information or to schedule a viewing, please contact us today.