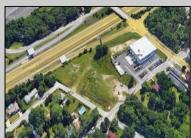

## **COMMENTS**

PRIME LOCATION WITH BILLBOARD! Located conveniently at Exit 5 on the AC Expressway, this central parcel offers easy access and high visibility, making it perfect for commercial development. Spanning over 2 acres, the prime, buildable lot is ready for construction and tailored development to suit various business needs. Included in the sale is a billboard with an existing lease, providing an immediate source of advertising revenue or the option to promote your own business. The commercial zoning of the lot allows for a diverse range of business opportunities, ideal for retail, office buildings, or specialty commercial facilities. For more information or to schedule a viewing, please contact us today.