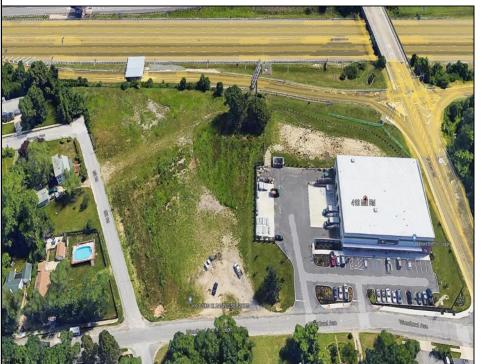

## **COMMENTS**

PRIME LOCATION WITH BILLBOARD! Located conveniently at Exit 5 on the AC Expressway, this central parcel offers easy access and high visibility, making it perfect for commercial development. Spanning over 2 acres, the prime, buildable lot is ready for construction and tailored development to suit various business needs. Included in the sale is a billboard with an existing lease, providing an immediate source of advertising revenue or the option to promote your own business. The commercial zoning of the lot allows for a diverse range of business opportunities, ideal for retail, office buildings, or specialty commercial facilities. For more information or to schedule a viewing, please contact us today.