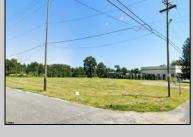

## **COMMENTS**

PRIME LOCATION WITH BILLBOARD! Located conveniently at Exit 5 on the AC Expressway, this central parcel offers easy access and high visibility, making it perfect for commercial development. Spanning over 2 acres, the prime, buildable lot is ready for construction and tailored development to suit various business needs. Included in the sale is a billboard with an existing lease, providing an immediate source of advertising revenue or the option to promote your own business. The commercial zoning of the lot allows for a diverse range of business opportunities, ideal for retail, office buildings, or specialty commercial facilities. For more information or to schedule a viewing, please contact us today.