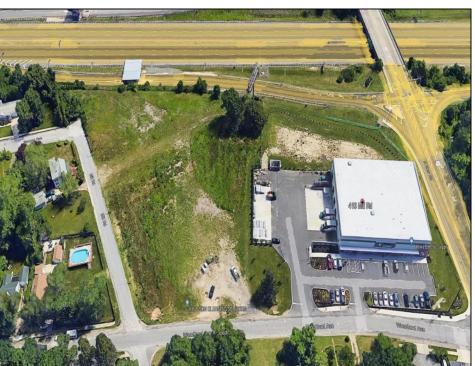

## **COMMENTS**

PRIME LOCATION WITH BILLBOARD! Located conveniently at Exit 5 on the AC Expressway, this central parcel offers easy access and high visibility, making it perfect for commercial development. Spanning over 2 acres, the prime, buildable lot is ready for construction and tailored development to suit various business needs. Included in the sale is a billboard with an existing lease, providing an immediate source of advertising revenue or the option to promote your own business. The commercial zoning of the lot allows for a diverse range of business opportunities, ideal for retail, office buildings, or specialty commercial facilities. For more information or to schedule a viewing, please contact us today.