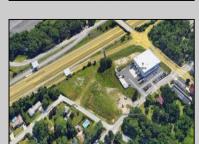

## **COMMENTS**

PRIME LOCATION WITH BILLBOARD! Located conveniently at Exit 5 on the AC Expressway, this central parcel offers easy access and high visibility, making it perfect for commercial development. Spanning over 2 acres, the prime, buildable lot is ready for construction and tailored development to suit various business needs. Included in the sale is a billboard with an existing lease, providing an immediate source of advertising revenue or the option to promote your own business. The commercial zoning of the lot allows for a diverse range of business opportunities, ideal for retail, office buildings, or specialty commercial facilities. For more information or to schedule a viewing, please contact us today.