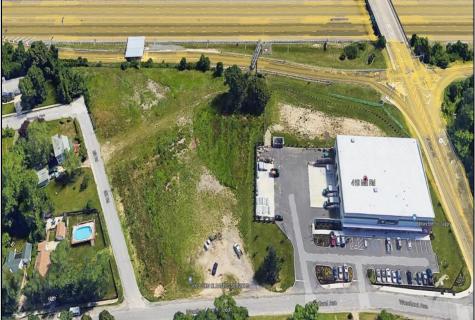

## **COMMENTS**

PRIME LOCATION WITH BILLBOARD! Located conveniently at Exit 5 on the AC Expressway, this central parcel offers easy access and high visibility, making it perfect for commercial development. Spanning over 2 acres, the prime, buildable lot is ready for construction and tailored development to suit various business needs. Included in the sale is a billboard with an existing lease, providing an immediate source of advertising revenue or the option to promote your own business. The commercial zoning of the lot allows for a diverse range of business opportunities, ideal for retail, office buildings, or specialty commercial facilities. For more information or to schedule a viewing, please contact us today.