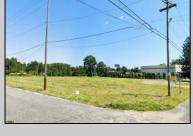

## **COMMENTS**

PRIME LOCATION WITH BILLBOARD! Located conveniently at Exit 5 on the AC Expressway, this central parcel offers easy access and high visibility, making it perfect for commercial development. Spanning over 2 acres, the prime, buildable lot is ready for construction and tailored development to suit various business needs. Included in the sale is a billboard with an existing lease, providing an immediate source of advertising revenue or the option to promote your own business. The commercial zoning of the lot allows for a diverse range of business opportunities, ideal for retail, office buildings, or specialty commercial facilities. For more information or to schedule a viewing, please contact us today.