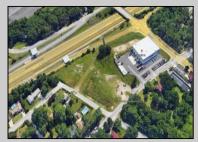

## **COMMENTS**

PRIME LOCATION WITH BILLBOARD! Located conveniently at Exit 5 on the AC Expressway, this central parcel offers easy access and high visibility, making it perfect for commercial development. Spanning over 2 acres, the prime, buildable lot is ready for construction and tailored development to suit various business needs. Included in the sale is a billboard with an existing lease, providing an immediate source of advertising revenue or the option to promote your own business. The commercial zoning of the lot allows for a diverse range of business opportunities, ideal for retail, office buildings, or specialty commercial facilities. For more information or to schedule a viewing, please contact us today.