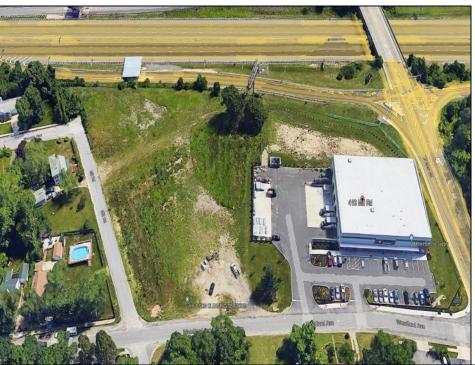

## **COMMENTS**

PRIME LOCATION WITH BILLBOARD! Located conveniently at Exit 5 on the AC Expressway, this central parcel offers easy access and high visibility, making it perfect for commercial development. Spanning over 2 acres, the prime, buildable lot is ready for construction and tailored development to suit various business needs. Included in the sale is a billboard with an existing lease, providing an immediate source of advertising revenue or the option to promote your own business. The commercial zoning of the lot allows for a diverse range of business opportunities, ideal for retail, office buildings, or specialty commercial facilities. For more information or to schedule a viewing, please contact us today.