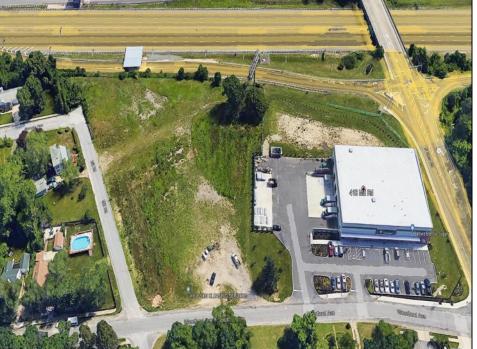

Berger Realty, Inc 1330 Bay Avenue Ocean City, NJ 08226 609-391-1330/609-391-1300

info@bergerrealty.com

410 Mill Road Pleasantville, NJ 08232

Asking \$500,000.00

PRIME LOCATION WITH BILLBOARD! Located conveniently at Exit 5 on the AC Expressway, this central parcel offers easy access and high visibility, making it perfect for commercial development. Spanning over 2 acres, the prime, buildable lot is ready for construction and tailored development to suit various business needs. Included in the sale is a billboard with an existing lease, providing an immediate source of advertising revenue or the option to promote your own business. The commercial zoning of the lot allows for a diverse range of business opportunities, ideal for retail, office buildings, or specialty commercial facilities. For more information or to schedule a viewing, please contact us today.