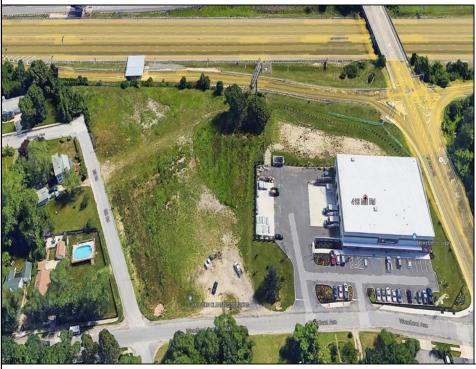

## COMMENTS

PRIME LOCATION WITH BILLBOARD! Located conveniently at Exit 5 on the AC Expressway, this central parcel offers easy access and high visibility, making it perfect for commercial development. Spanning over 2 acres, the prime, buildable lot is ready for construction and tailored development to suit various business needs. Included in the sale is a billboard with an existing lease, providing an immediate source of advertising revenue or the option to promote your own business. The commercial zoning of the lot allows for a diverse range of business opportunities, ideal for retail, office buildings, or specialty commercial facilities. For more information or to schedule a viewing, please contact us today.