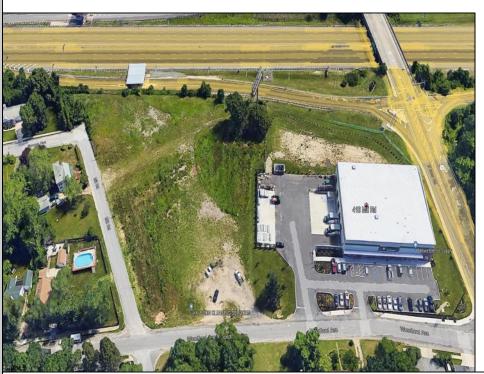

## **COMMENTS**

PRIME LOCATION WITH BILLBOARD! Located conveniently at Exit 5 on the AC Expressway, this central parcel offers easy access and high visibility, making it perfect for commercial development. Spanning over 2 acres, the prime, buildable lot is ready for construction and tailored development to suit various business needs. Included in the sale is a billboard with an existing lease, providing an immediate source of advertising revenue or the option to promote your own business. The commercial zoning of the lot allows for a diverse range of business opportunities, ideal for retail, office buildings, or specialty commercial facilities. For more information or to schedule a viewing, please contact us today.