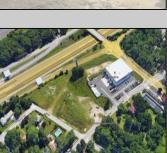

## **COMMENTS**

PRIME LOCATION WITH BILLBOARD! Located conveniently at Exit 5 on the AC Expressway, this central parcel offers easy access and high visibility, making it perfect for commercial development. Spanning over 2 acres, the prime, buildable lot is ready for construction and tailored development to suit various business needs. Included in the sale is a billboard with an existing lease, providing an immediate source of advertising revenue or the option to promote your own business. The commercial zoning of the lot allows for a diverse range of business opportunities, ideal for retail, office buildings, or specialty commercial facilities. For more information or to schedule a viewing, please contact us today.