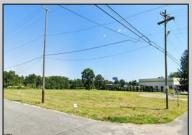

## **COMMENTS**

PRIME LOCATION WITH BILLBOARD! Located conveniently at Exit 5 on the AC Expressway, this central parcel offers easy access and high visibility, making it perfect for commercial development. Spanning over 2 acres, the prime, buildable lot is ready for construction and tailored development to suit various business needs. Included in the sale is a billboard with an existing lease, providing an immediate source of advertising revenue or the option to promote your own business. The commercial zoning of the lot allows for a diverse range of business opportunities, ideal for retail, office buildings, or specialty commercial facilities. For more information or to schedule a viewing, please contact us today.