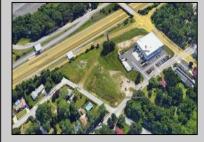

## COMMENTS

PRIME LOCATION WITH BILLBOARD! Located conveniently at Exit 5 on the AC Expressway, this central parcel offers easy access and high visibility, making it perfect for commercial development. Spanning over 2 acres, the prime, buildable lot is ready for construction and tailored development to suit various business needs. Included in the sale is a billboard with an existing lease, providing an immediate source of advertising revenue or the option to promote your own business. The commercial zoning of the lot allows for a diverse range of business opportunities, ideal for retail, office buildings, or specialty commercial facilities. For more information or to schedule a viewing, please contact us today.