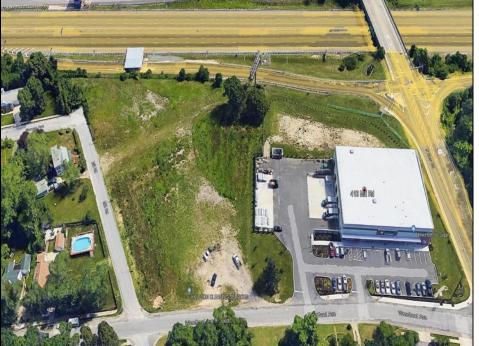

## **COMMENTS**

PRIME LOCATION WITH BILLBOARD! Located conveniently at Exit 5 on the AC Expressway, this central parcel offers easy access and high visibility, making it perfect for commercial development. Spanning over 2 acres, the prime, buildable lot is ready for construction and tailored development to suit various business needs. Included in the sale is a billboard with an existing lease, providing an immediate source of advertising revenue or the option to promote your own business. The commercial zoning of the lot allows for a diverse range of business opportunities, ideal for retail, office buildings, or specialty commercial facilities. For more information or to schedule a viewing, please contact us today.