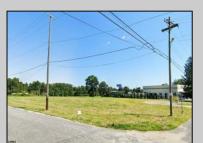

## **COMMENTS**

PRIME LOCATION WITH BILLBOARD! Located conveniently at Exit 5 on the AC Expressway, this central parcel offers easy access and high visibility, making it perfect for commercial development. Spanning over 2 acres, the prime, buildable lot is ready for construction and tailored development to suit various business needs. Included in the sale is a billboard with an existing lease, providing an immediate source of advertising revenue or the option to promote your own business. The commercial zoning of the lot allows for a diverse range of business opportunities, ideal for retail, office buildings, or specialty commercial facilities. For more information or to schedule a viewing, please contact us today.