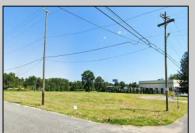

## **COMMENTS**

PRIME LOCATION WITH BILLBOARD! Located conveniently at Exit 5 on the AC Expressway, this central parcel offers easy access and high visibility, making it perfect for commercial development. Spanning over 2 acres, the prime, buildable lot is ready for construction and tailored development to suit various business needs. Included in the sale is a billboard with an existing lease, providing an immediate source of advertising revenue or the option to promote your own business. The commercial zoning of the lot allows for a diverse range of business opportunities, ideal for retail, office buildings, or specialty commercial facilities. For more information or to schedule a viewing, please contact us today.