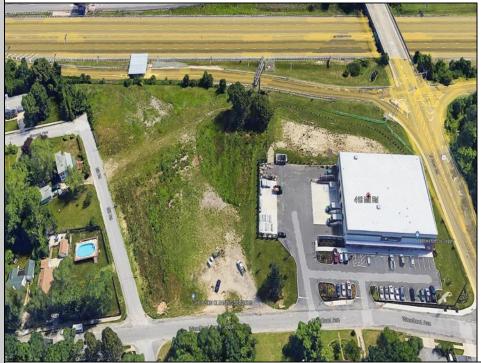

## **COMMENTS**

PRIME LOCATION WITH BILLBOARD! Located conveniently at Exit 5 on the AC Expressway, this central parcel offers easy access and high visibility, making it perfect for commercial development. Spanning over 2 acres, the prime, buildable lot is ready for construction and tailored development to suit various business needs. Included in the sale is a billboard with an existing lease, providing an immediate source of advertising revenue or the option to promote your own business. The commercial zoning of the lot allows for a diverse range of business opportunities, ideal for retail, office buildings, or specialty commercial facilities. For more information or to schedule a viewing, please contact us today.