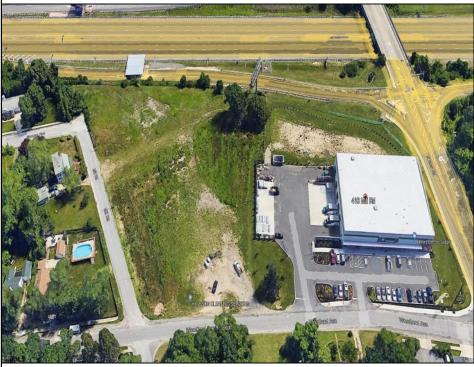

## COMMENTS

PRIME LOCATION WITH BILLBOARD! Located conveniently at Exit 5 on the AC Expressway, this central parcel offers easy access and high visibility, making it perfect for commercial development. Spanning over 2 acres, the prime, buildable lot is ready for construction and tailored development to suit various business needs. Included in the sale is a billboard with an existing lease, providing an immediate source of advertising revenue or the option to promote your own business. The commercial zoning of the lot allows for a diverse range of business opportunities, ideal for retail, office buildings, or specialty commercial facilities. For more information or to schedule a viewing, please contact us today.