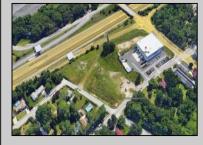

## COMMENTS

PRIME LOCATION WITH BILLBOARD! Located conveniently at Exit 5 on the AC Expressway, this central parcel offers easy access and high visibility, making it perfect for commercial development. Spanning over 2 acres, the prime, buildable lot is ready for construction and tailored development to suit various business needs. Included in the sale is a billboard with an existing lease, providing an immediate source of advertising revenue or the option to promote your own business. The commercial zoning of the lot allows for a diverse range of business opportunities, ideal for retail, office buildings, or specialty commercial facilities. For more information or to schedule a viewing, please contact us today.