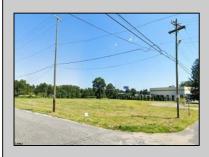

## COMMENTS

PRIME LOCATION WITH BILLBOARD! Located conveniently at Exit 5 on the AC Expressway, this central parcel offers easy access and high visibility, making it perfect for commercial development. Spanning over 2 acres, the prime, buildable lot is ready for construction and tailored development to suit various business needs. Included in the sale is a billboard with an existing lease, providing an immediate source of advertising revenue or the option to promote your own business. The commercial zoning of the lot allows for a diverse range of business opportunities, ideal for retail, office buildings, or specialty commercial facilities. For more information or to schedule a viewing, please contact us today.