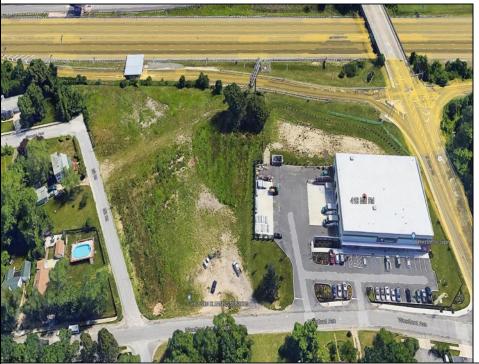

## **COMMENTS**

PRIME LOCATION WITH BILLBOARD! Located conveniently at Exit 5 on the AC Expressway, this central parcel offers easy access and high visibility, making it perfect for commercial development. Spanning over 2 acres, the prime, buildable lot is ready for construction and tailored development to suit various business needs. Included in the sale is a billboard with an existing lease, providing an immediate source of advertising revenue or the option to promote your own business. The commercial zoning of the lot allows for a diverse range of business opportunities, ideal for retail, office buildings, or specialty commercial facilities. For more information or to schedule a viewing, please contact us today.