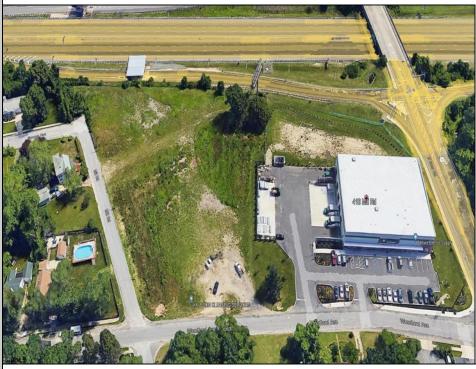

## COMMENTS

PRIME LOCATION WITH BILLBOARD! Located conveniently at Exit 5 on the AC Expressway, this central parcel offers easy access and high visibility, making it perfect for commercial development. Spanning over 2 acres, the prime, buildable lot is ready for construction and tailored development to suit various business needs. Included in the sale is a billboard with an existing lease, providing an immediate source of advertising revenue or the option to promote your own business. The commercial zoning of the lot allows for a diverse range of business opportunities, ideal for retail, office buildings, or specialty commercial facilities. For more information or to schedule a viewing, please contact us today.