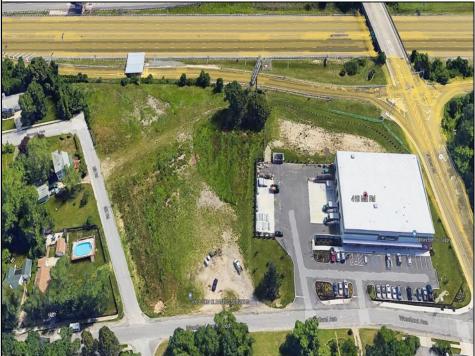

## **COMMENTS**

PRIME LOCATION WITH BILLBOARD! Located conveniently at Exit 5 on the AC Expressway, this central parcel offers easy access and high visibility, making it perfect for commercial development. Spanning over 2 acres, the prime, buildable lot is ready for construction and tailored development to suit various business needs. Included in the sale is a billboard with an existing lease, providing an immediate source of advertising revenue or the option to promote your own business. The commercial zoning of the lot allows for a diverse range of business opportunities, ideal for retail, office buildings, or specialty commercial facilities. For more information or to schedule a viewing, please contact us today.