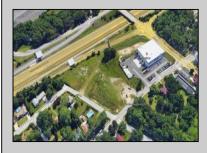

## **COMMENTS**

PRIME LOCATION WITH BILLBOARD! Located conveniently at Exit 5 on the AC Expressway, this central parcel offers easy access and high visibility, making it perfect for commercial development. Spanning over 2 acres, the prime, buildable lot is ready for construction and tailored development to suit various business needs. Included in the sale is a billboard with an existing lease, providing an immediate source of advertising revenue or the option to promote your own business. The commercial zoning of the lot allows for a diverse range of business opportunities, ideal for retail, office buildings, or specialty commercial facilities. For more information or to schedule a viewing, please contact us today.