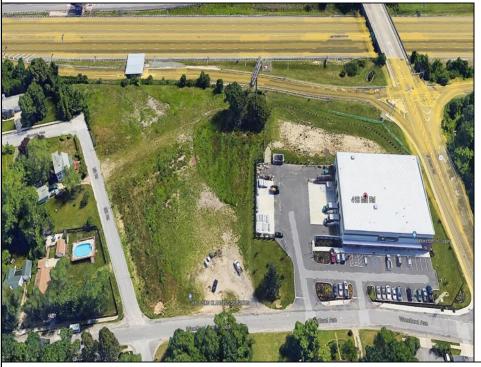

## **COMMENTS**

PRIME LOCATION WITH BILLBOARD! Located conveniently at Exit 5 on the AC Expressway, this central parcel offers easy access and high visibility, making it perfect for commercial development. Spanning over 2 acres, the prime, buildable lot is ready for construction and tailored development to suit various business needs. Included in the sale is a billboard with an existing lease, providing an immediate source of advertising revenue or the option to promote your own business. The commercial zoning of the lot allows for a diverse range of business opportunities, ideal for retail, office buildings, or specialty commercial facilities. For more information or to schedule a viewing, please contact us today.