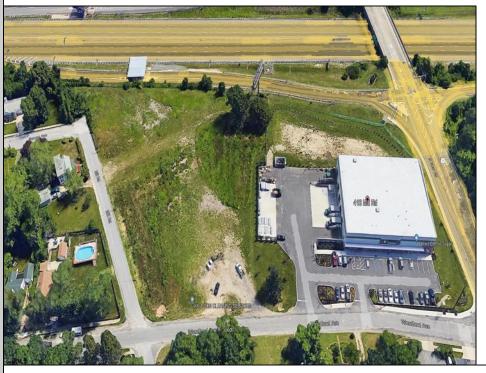

## **COMMENTS**

PRIME LOCATION WITH BILLBOARD! Located conveniently at Exit 5 on the AC Expressway, this central parcel offers easy access and high visibility, making it perfect for commercial development. Spanning over 2 acres, the prime, buildable lot is ready for construction and tailored development to suit various business needs. Included in the sale is a billboard with an existing lease, providing an immediate source of advertising revenue or the option to promote your own business. The commercial zoning of the lot allows for a diverse range of business opportunities, ideal for retail, office buildings, or specialty commercial facilities. For more information or to schedule a viewing, please contact us today.