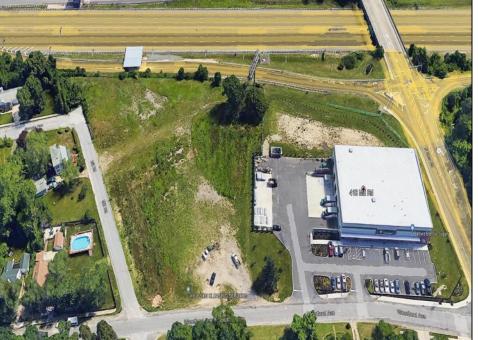

## **COMMENTS**

PRIME LOCATION WITH BILLBOARD! Located conveniently at Exit 5 on the AC Expressway, this central parcel offers easy access and high visibility, making it perfect for commercial development. Spanning over 2 acres, the prime, buildable lot is ready for construction and tailored development to suit various business needs. Included in the sale is a billboard with an existing lease, providing an immediate source of advertising revenue or the option to promote your own business. The commercial zoning of the lot allows for a diverse range of business opportunities, ideal for retail, office buildings, or specialty commercial facilities. For more information or to schedule a viewing, please contact us today.