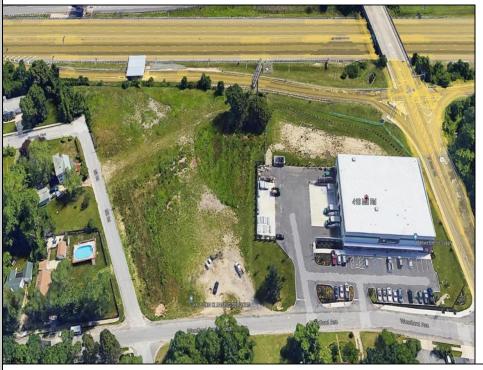

## **COMMENTS**

PRIME LOCATION WITH BILLBOARD! Located conveniently at Exit 5 on the AC Expressway, this central parcel offers easy access and high visibility, making it perfect for commercial development. Spanning over 2 acres, the prime, buildable lot is ready for construction and tailored development to suit various business needs. Included in the sale is a billboard with an existing lease, providing an immediate source of advertising revenue or the option to promote your own business. The commercial zoning of the lot allows for a diverse range of business opportunities, ideal for retail, office buildings, or specialty commercial facilities. For more information or to schedule a viewing, please contact us today.