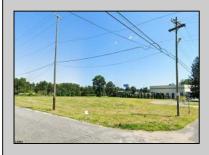

## COMMENTS

PRIME LOCATION WITH BILLBOARD! Located conveniently at Exit 5 on the AC Expressway, this central parcel offers easy access and high visibility, making it perfect for commercial development. Spanning over 2 acres, the prime, buildable lot is ready for construction and tailored development to suit various business needs. Included in the sale is a billboard with an existing lease, providing an immediate source of advertising revenue or the option to promote your own business. The commercial zoning of the lot allows for a diverse range of business opportunities, ideal for retail, office buildings, or specialty commercial facilities. For more information or to schedule a viewing, please contact us today.