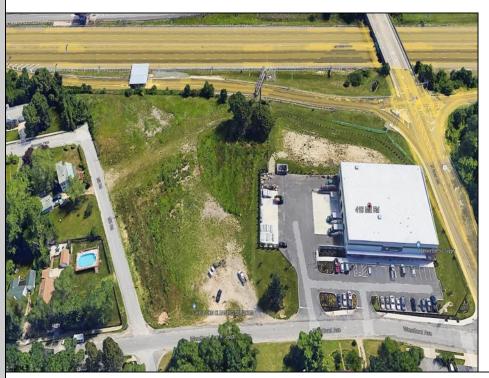

## **COMMENTS**

PRIME LOCATION WITH BILLBOARD! Located conveniently at Exit 5 on the AC Expressway, this central parcel offers easy access and high visibility, making it perfect for commercial development. Spanning over 2 acres, the prime, buildable lot is ready for construction and tailored development to suit various business needs. Included in the sale is a billboard with an existing lease, providing an immediate source of advertising revenue or the option to promote your own business. The commercial zoning of the lot allows for a diverse range of business opportunities, ideal for retail, office buildings, or specialty commercial facilities. For more information or to schedule a viewing, please contact us today.