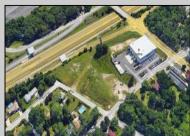

## **COMMENTS**

PRIME LOCATION WITH BILLBOARD! Located conveniently at Exit 5 on the AC Expressway, this central parcel offers easy access and high visibility, making it perfect for commercial development. Spanning over 2 acres, the prime, buildable lot is ready for construction and tailored development to suit various business needs. Included in the sale is a billboard with an existing lease, providing an immediate source of advertising revenue or the option to promote your own business. The commercial zoning of the lot allows for a diverse range of business opportunities, ideal for retail, office buildings, or specialty commercial facilities. For more information or to schedule a viewing, please contact us today.