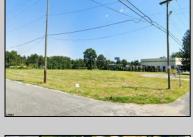

## **COMMENTS**

PRIME LOCATION WITH BILLBOARD! Located conveniently at Exit 5 on the AC Expressway, this central parcel offers easy access and high visibility, making it perfect for commercial development. Spanning over 2 acres, the prime, buildable lot is ready for construction and tailored development to suit various business needs. Included in the sale is a billboard with an existing lease, providing an immediate source of advertising revenue or the option to promote your own business. The commercial zoning of the lot allows for a diverse range of business opportunities, ideal for retail, office buildings, or specialty commercial facilities. For more information or to schedule a viewing, please contact us today.