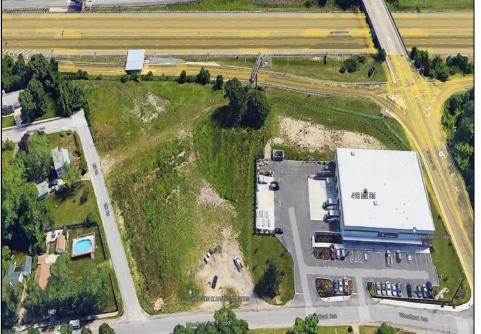

Berger Realty, Inc. 3160 Asbury Avenue Ocean City, NJ 08226 1-877-237-4371 / 609-399-0076 info@bergerrealty.com

410 Mill Road Pleasantville, NJ 08232

Asking \$500,000.00

PRIME LOCATION WITH BILLBOARD! Located conveniently at Exit 5 on the AC Expressway, this central parcel offers easy access and high visibility, making it perfect for commercial development. Spanning over 2 acres, the prime, buildable lot is ready for construction and tailored development to suit various business needs. Included in the sale is a billboard with an existing lease, providing an immediate source of advertising revenue or the option to promote your own business. The commercial zoning of the lot allows for a diverse range of business opportunities, ideal for retail, office buildings, or specialty commercial facilities. For more information or to schedule a viewing, please contact us today.