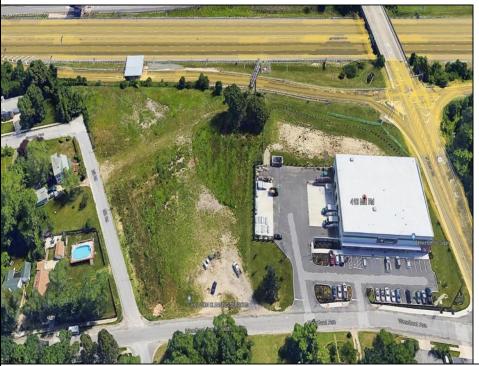

## **COMMENTS**

PRIME LOCATION WITH BILLBOARD! Located conveniently at Exit 5 on the AC Expressway, this central parcel offers easy access and high visibility, making it perfect for commercial development. Spanning over 2 acres, the prime, buildable lot is ready for construction and tailored development to suit various business needs. Included in the sale is a billboard with an existing lease, providing an immediate source of advertising revenue or the option to promote your own business. The commercial zoning of the lot allows for a diverse range of business opportunities, ideal for retail, office buildings, or specialty commercial facilities. For more information or to schedule a viewing, please contact us today.