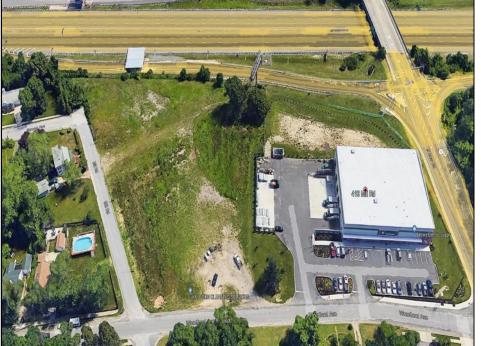

Berger Realty, Inc. 3160 Asbury Avenue Ocean City, NJ 08226 1-877-237-4371 / 609-399-0076 info@bergerrealty.com

410 Mill Road Pleasantville, NJ 08232

Asking \$500,000.00

PRIME LOCATION WITH BILLBOARD! Located conveniently at Exit 5 on the AC Expressway, this central parcel offers easy access and high visibility, making it perfect for commercial development. Spanning over 2 acres, the prime, buildable lot is ready for construction and tailored development to suit various business needs. Included in the sale is a billboard with an existing lease, providing an immediate source of advertising revenue or the option to promote your own business. The commercial zoning of the lot allows for a diverse range of business opportunities, ideal for retail, office buildings, or specialty commercial facilities. For more information or to schedule a viewing, please contact us today.