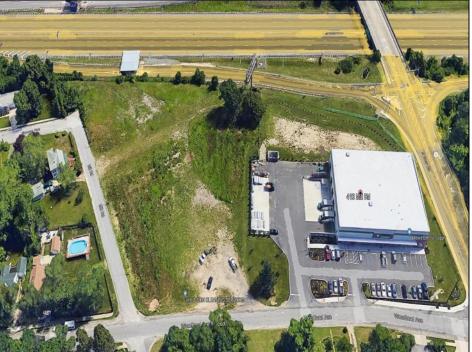

## **COMMENTS**

PRIME LOCATION WITH BILLBOARD! Located conveniently at Exit 5 on the AC Expressway, this central parcel offers easy access and high visibility, making it perfect for commercial development. Spanning over 2 acres, the prime, buildable lot is ready for construction and tailored development to suit various business needs. Included in the sale is a billboard with an existing lease, providing an immediate source of advertising revenue or the option to promote your own business. The commercial zoning of the lot allows for a diverse range of business opportunities, ideal for retail, office buildings, or specialty commercial facilities. For more information or to schedule a viewing, please contact us today.