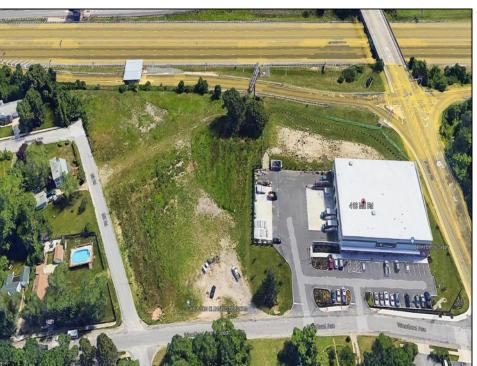

## **COMMENTS**

PRIME LOCATION WITH BILLBOARD! Located conveniently at Exit 5 on the AC Expressway, this central parcel offers easy access and high visibility, making it perfect for commercial development. Spanning over 2 acres, the prime, buildable lot is ready for construction and tailored development to suit various business needs. Included in the sale is a billboard with an existing lease, providing an immediate source of advertising revenue or the option to promote your own business. The commercial zoning of the lot allows for a diverse range of business opportunities, ideal for retail, office buildings, or specialty commercial facilities. For more information or to schedule a viewing, please contact us today.