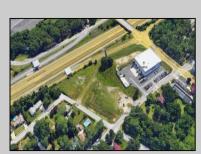

## **COMMENTS**

PRIME LOCATION WITH BILLBOARD! Located conveniently at Exit 5 on the AC Expressway, this central parcel offers easy access and high visibility, making it perfect for commercial development. Spanning over 2 acres, the prime, buildable lot is ready for construction and tailored development to suit various business needs. Included in the sale is a billboard with an existing lease, providing an immediate source of advertising revenue or the option to promote your own business. The commercial zoning of the lot allows for a diverse range of business opportunities, ideal for retail, office buildings, or specialty commercial facilities. For more information or to schedule a viewing, please contact us today.