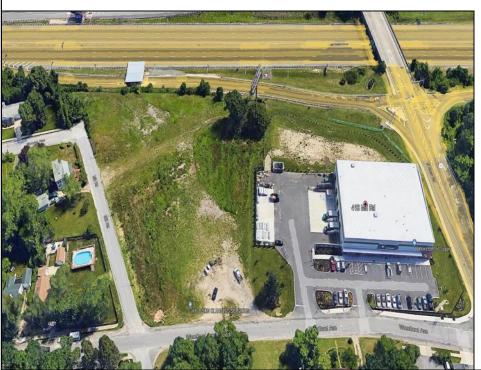

## **COMMENTS**

PRIME LOCATION WITH BILLBOARD! Located conveniently at Exit 5 on the AC Expressway, this central parcel offers easy access and high visibility, making it perfect for commercial development. Spanning over 2 acres, the prime, buildable lot is ready for construction and tailored development to suit various business needs. Included in the sale is a billboard with an existing lease, providing an immediate source of advertising revenue or the option to promote your own business. The commercial zoning of the lot allows for a diverse range of business opportunities, ideal for retail, office buildings, or specialty commercial facilities. For more information or to schedule a viewing, please contact us today.