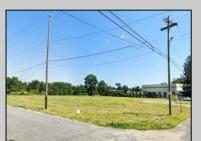

## **COMMENTS**

PRIME LOCATION WITH BILLBOARD! Located conveniently at Exit 5 on the AC Expressway, this central parcel offers easy access and high visibility, making it perfect for commercial development. Spanning over 2 acres, the prime, buildable lot is ready for construction and tailored development to suit various business needs. Included in the sale is a billboard with an existing lease, providing an immediate source of advertising revenue or the option to promote your own business. The commercial zoning of the lot allows for a diverse range of business opportunities, ideal for retail, office buildings, or specialty commercial facilities. For more information or to schedule a viewing, please contact us today.