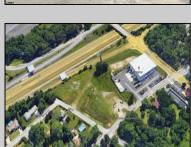

## **COMMENTS**

PRIME LOCATION WITH BILLBOARD! Located conveniently at Exit 5 on the AC Expressway, this central parcel offers easy access and high visibility, making it perfect for commercial development. Spanning over 2 acres, the prime, buildable lot is ready for construction and tailored development to suit various business needs. Included in the sale is a billboard with an existing lease, providing an immediate source of advertising revenue or the option to promote your own business. The commercial zoning of the lot allows for a diverse range of business opportunities, ideal for retail, office buildings, or specialty commercial facilities. For more information or to schedule a viewing, please contact us today.