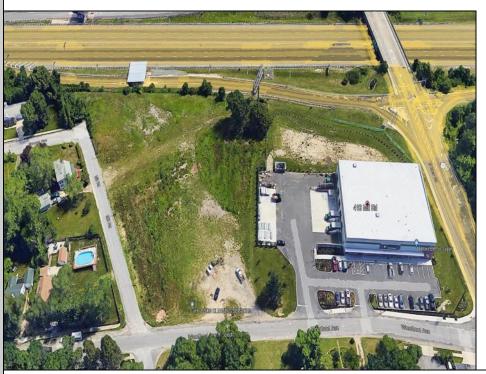

## **COMMENTS**

PRIME LOCATION WITH BILLBOARD! Located conveniently at Exit 5 on the AC Expressway, this central parcel offers easy access and high visibility, making it perfect for commercial development. Spanning over 2 acres, the prime, buildable lot is ready for construction and tailored development to suit various business needs. Included in the sale is a billboard with an existing lease, providing an immediate source of advertising revenue or the option to promote your own business. The commercial zoning of the lot allows for a diverse range of business opportunities, ideal for retail, office buildings, or specialty commercial facilities. For more information or to schedule a viewing, please contact us today.