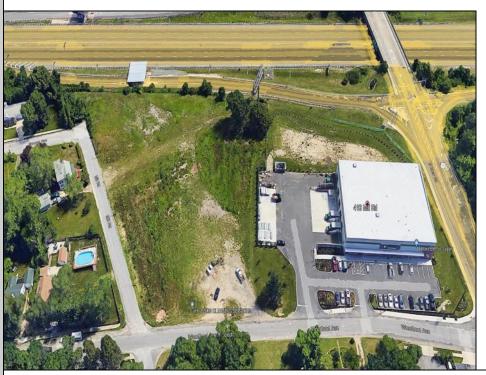

## **COMMENTS**

PRIME LOCATION WITH BILLBOARD! Located conveniently at Exit 5 on the AC Expressway, this central parcel offers easy access and high visibility, making it perfect for commercial development. Spanning over 2 acres, the prime, buildable lot is ready for construction and tailored development to suit various business needs. Included in the sale is a billboard with an existing lease, providing an immediate source of advertising revenue or the option to promote your own business. The commercial zoning of the lot allows for a diverse range of business opportunities, ideal for retail, office buildings, or specialty commercial facilities. For more information or to schedule a viewing, please contact us today.