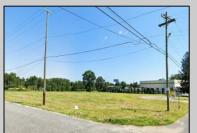

## **COMMENTS**

PRIME LOCATION WITH BILLBOARD! Located conveniently at Exit 5 on the AC Expressway, this central parcel offers easy access and high visibility, making it perfect for commercial development. Spanning over 2 acres, the prime, buildable lot is ready for construction and tailored development to suit various business needs. Included in the sale is a billboard with an existing lease, providing an immediate source of advertising revenue or the option to promote your own business. The commercial zoning of the lot allows for a diverse range of business opportunities, ideal for retail, office buildings, or specialty commercial facilities. For more information or to schedule a viewing, please contact us today.