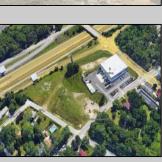

## **COMMENTS**

PRIME LOCATION WITH BILLBOARD! Located conveniently at Exit 5 on the AC Expressway, this central parcel offers easy access and high visibility, making it perfect for commercial development. Spanning over 2 acres, the prime, buildable lot is ready for construction and tailored development to suit various business needs. Included in the sale is a billboard with an existing lease, providing an immediate source of advertising revenue or the option to promote your own business. The commercial zoning of the lot allows for a diverse range of business opportunities, ideal for retail, office buildings, or specialty commercial facilities. For more information or to schedule a viewing, please contact us today.