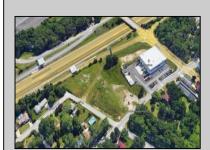

## **COMMENTS**

PRIME LOCATION WITH BILLBOARD! Located conveniently at Exit 5 on the AC Expressway, this central parcel offers easy access and high visibility, making it perfect for commercial development. Spanning over 2 acres, the prime, buildable lot is ready for construction and tailored development to suit various business needs. Included in the sale is a billboard with an existing lease, providing an immediate source of advertising revenue or the option to promote your own business. The commercial zoning of the lot allows for a diverse range of business opportunities, ideal for retail, office buildings, or specialty commercial facilities. For more information or to schedule a viewing, please contact us today.