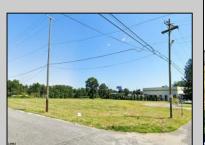

## **COMMENTS**

PRIME LOCATION WITH BILLBOARD! Located conveniently at Exit 5 on the AC Expressway, this central parcel offers easy access and high visibility, making it perfect for commercial development. Spanning over 2 acres, the prime, buildable lot is ready for construction and tailored development to suit various business needs. Included in the sale is a billboard with an existing lease, providing an immediate source of advertising revenue or the option to promote your own business. The commercial zoning of the lot allows for a diverse range of business opportunities, ideal for retail, office buildings, or specialty commercial facilities. For more information or to schedule a viewing, please contact us today.