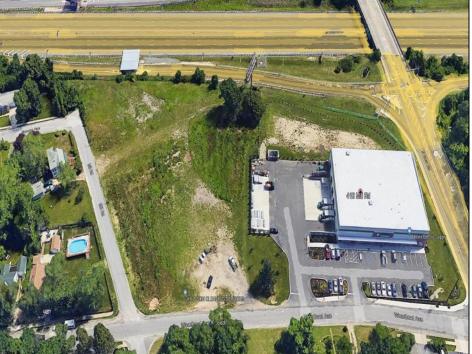

## **COMMENTS**

PRIME LOCATION WITH BILLBOARD! Located conveniently at Exit 5 on the AC Expressway, this central parcel offers easy access and high visibility, making it perfect for commercial development. Spanning over 2 acres, the prime, buildable lot is ready for construction and tailored development to suit various business needs. Included in the sale is a billboard with an existing lease, providing an immediate source of advertising revenue or the option to promote your own business. The commercial zoning of the lot allows for a diverse range of business opportunities, ideal for retail, office buildings, or specialty commercial facilities. For more information or to schedule a viewing, please contact us today.