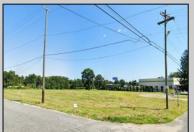

## **COMMENTS**

PRIME LOCATION WITH BILLBOARD! Located conveniently at Exit 5 on the AC Expressway, this central parcel offers easy access and high visibility, making it perfect for commercial development. Spanning over 2 acres, the prime, buildable lot is ready for construction and tailored development to suit various business needs. Included in the sale is a billboard with an existing lease, providing an immediate source of advertising revenue or the option to promote your own business. The commercial zoning of the lot allows for a diverse range of business opportunities, ideal for retail, office buildings, or specialty commercial facilities. For more information or to schedule a viewing, please contact us today.