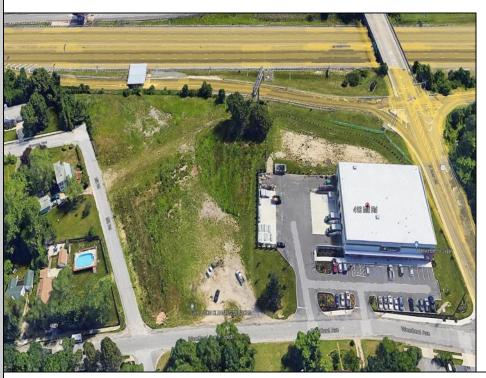

## **COMMENTS**

PRIME LOCATION WITH BILLBOARD! Located conveniently at Exit 5 on the AC Expressway, this central parcel offers easy access and high visibility, making it perfect for commercial development. Spanning over 2 acres, the prime, buildable lot is ready for construction and tailored development to suit various business needs. Included in the sale is a billboard with an existing lease, providing an immediate source of advertising revenue or the option to promote your own business. The commercial zoning of the lot allows for a diverse range of business opportunities, ideal for retail, office buildings, or specialty commercial facilities. For more information or to schedule a viewing, please contact us today.