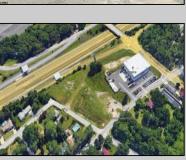

## **COMMENTS**

PRIME LOCATION WITH BILLBOARD! Located conveniently at Exit 5 on the AC Expressway, this central parcel offers easy access and high visibility, making it perfect for commercial development. Spanning over 2 acres, the prime, buildable lot is ready for construction and tailored development to suit various business needs. Included in the sale is a billboard with an existing lease, providing an immediate source of advertising revenue or the option to promote your own business. The commercial zoning of the lot allows for a diverse range of business opportunities, ideal for retail, office buildings, or specialty commercial facilities. For more information or to schedule a viewing, please contact us today.