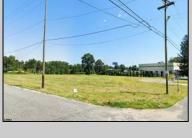

## **COMMENTS**

PRIME LOCATION WITH BILLBOARD! Located conveniently at Exit 5 on the AC Expressway, this central parcel offers easy access and high visibility, making it perfect for commercial development. Spanning over 2 acres, the prime, buildable lot is ready for construction and tailored development to suit various business needs. Included in the sale is a billboard with an existing lease, providing an immediate source of advertising revenue or the option to promote your own business. The commercial zoning of the lot allows for a diverse range of business opportunities, ideal for retail, office buildings, or specialty commercial facilities. For more information or to schedule a viewing, please contact us today.