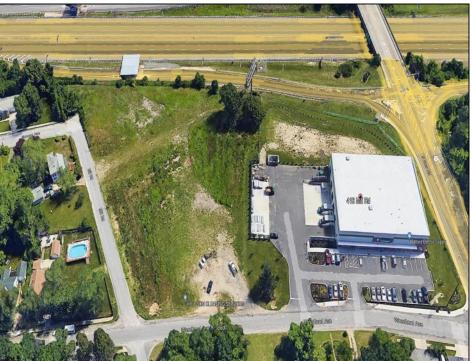

## **COMMENTS**

PRIME LOCATION WITH BILLBOARD! Located conveniently at Exit 5 on the AC Expressway, this central parcel offers easy access and high visibility, making it perfect for commercial development. Spanning over 2 acres, the prime, buildable lot is ready for construction and tailored development to suit various business needs. Included in the sale is a billboard with an existing lease, providing an immediate source of advertising revenue or the option to promote your own business. The commercial zoning of the lot allows for a diverse range of business opportunities, ideal for retail, office buildings, or specialty commercial facilities. For more information or to schedule a viewing, please contact us today.