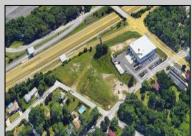

## **COMMENTS**

PRIME LOCATION WITH BILLBOARD! Located conveniently at Exit 5 on the AC Expressway, this central parcel offers easy access and high visibility, making it perfect for commercial development. Spanning over 2 acres, the prime, buildable lot is ready for construction and tailored development to suit various business needs. Included in the sale is a billboard with an existing lease, providing an immediate source of advertising revenue or the option to promote your own business. The commercial zoning of the lot allows for a diverse range of business opportunities, ideal for retail, office buildings, or specialty commercial facilities. For more information or to schedule a viewing, please contact us today.