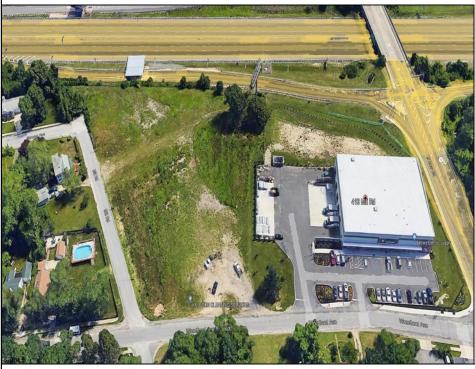

## COMMENTS

PRIME LOCATION WITH BILLBOARD! Located conveniently at Exit 5 on the AC Expressway, this central parcel offers easy access and high visibility, making it perfect for commercial development. Spanning over 2 acres, the prime, buildable lot is ready for construction and tailored development to suit various business needs. Included in the sale is a billboard with an existing lease, providing an immediate source of advertising revenue or the option to promote your own business. The commercial zoning of the lot allows for a diverse range of business opportunities, ideal for retail, office buildings, or specialty commercial facilities. For more information or to schedule a viewing, please contact us today.