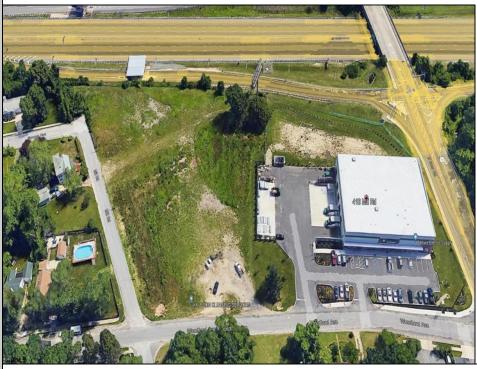

## COMMENTS

PRIME LOCATION WITH BILLBOARD! Located conveniently at Exit 5 on the AC Expressway, this central parcel offers easy access and high visibility, making it perfect for commercial development. Spanning over 2 acres, the prime, buildable lot is ready for construction and tailored development to suit various business needs. Included in the sale is a billboard with an existing lease, providing an immediate source of advertising revenue or the option to promote your own business. The commercial zoning of the lot allows for a diverse range of business opportunities, ideal for retail, office buildings, or specialty commercial facilities. For more information or to schedule a viewing, please contact us today.