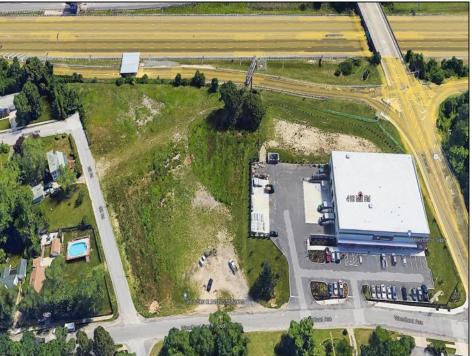

## **COMMENTS**

PRIME LOCATION WITH BILLBOARD! Located conveniently at Exit 5 on the AC Expressway, this central parcel offers easy access and high visibility, making it perfect for commercial development. Spanning over 2 acres, the prime, buildable lot is ready for construction and tailored development to suit various business needs. Included in the sale is a billboard with an existing lease, providing an immediate source of advertising revenue or the option to promote your own business. The commercial zoning of the lot allows for a diverse range of business opportunities, ideal for retail, office buildings, or specialty commercial facilities. For more information or to schedule a viewing, please contact us today.