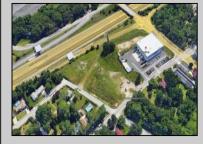

## COMMENTS

PRIME LOCATION WITH BILLBOARD! Located conveniently at Exit 5 on the AC Expressway, this central parcel offers easy access and high visibility, making it perfect for commercial development. Spanning over 2 acres, the prime, buildable lot is ready for construction and tailored development to suit various business needs. Included in the sale is a billboard with an existing lease, providing an immediate source of advertising revenue or the option to promote your own business. The commercial zoning of the lot allows for a diverse range of business opportunities, ideal for retail, office buildings, or specialty commercial facilities. For more information or to schedule a viewing, please contact us today.