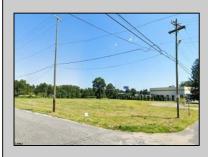

## COMMENTS

PRIME LOCATION WITH BILLBOARD! Located conveniently at Exit 5 on the AC Expressway, this central parcel offers easy access and high visibility, making it perfect for commercial development. Spanning over 2 acres, the prime, buildable lot is ready for construction and tailored development to suit various business needs. Included in the sale is a billboard with an existing lease, providing an immediate source of advertising revenue or the option to promote your own business. The commercial zoning of the lot allows for a diverse range of business opportunities, ideal for retail, office buildings, or specialty commercial facilities. For more information or to schedule a viewing, please contact us today.