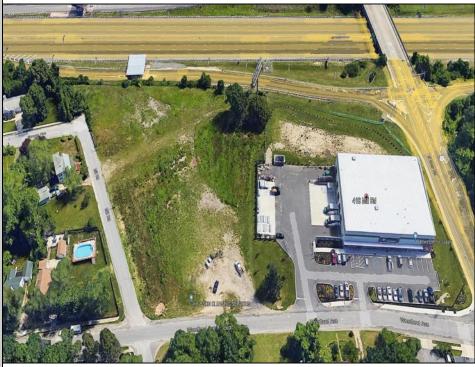

## COMMENTS

PRIME LOCATION WITH BILLBOARD! Located conveniently at Exit 5 on the AC Expressway, this central parcel offers easy access and high visibility, making it perfect for commercial development. Spanning over 2 acres, the prime, buildable lot is ready for construction and tailored development to suit various business needs. Included in the sale is a billboard with an existing lease, providing an immediate source of advertising revenue or the option to promote your own business. The commercial zoning of the lot allows for a diverse range of business opportunities, ideal for retail, office buildings, or specialty commercial facilities. For more information or to schedule a viewing, please contact us today.