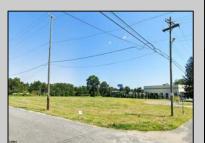

## **COMMENTS**

PRIME LOCATION WITH BILLBOARD! Located conveniently at Exit 5 on the AC Expressway, this central parcel offers easy access and high visibility, making it perfect for commercial development. Spanning over 2 acres, the prime, buildable lot is ready for construction and tailored development to suit various business needs. Included in the sale is a billboard with an existing lease, providing an immediate source of advertising revenue or the option to promote your own business. The commercial zoning of the lot allows for a diverse range of business opportunities, ideal for retail, office buildings, or specialty commercial facilities. For more information or to schedule a viewing, please contact us today.