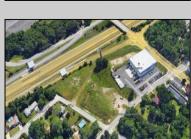

## **COMMENTS**

PRIME LOCATION WITH BILLBOARD! Located conveniently at Exit 5 on the AC Expressway, this central parcel offers easy access and high visibility, making it perfect for commercial development. Spanning over 2 acres, the prime, buildable lot is ready for construction and tailored development to suit various business needs. Included in the sale is a billboard with an existing lease, providing an immediate source of advertising revenue or the option to promote your own business. The commercial zoning of the lot allows for a diverse range of business opportunities, ideal for retail, office buildings, or specialty commercial facilities. For more information or to schedule a viewing, please contact us today.