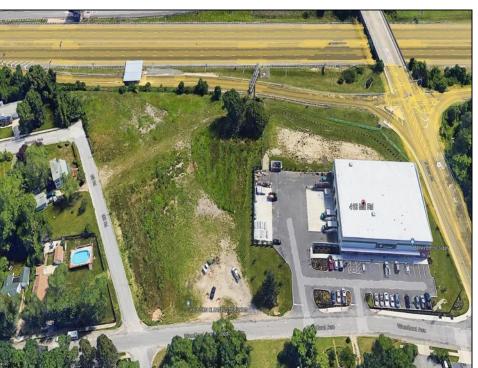

## **COMMENTS**

PRIME LOCATION WITH BILLBOARD! Located conveniently at Exit 5 on the AC Expressway, this central parcel offers easy access and high visibility, making it perfect for commercial development. Spanning over 2 acres, the prime, buildable lot is ready for construction and tailored development to suit various business needs. Included in the sale is a billboard with an existing lease, providing an immediate source of advertising revenue or the option to promote your own business. The commercial zoning of the lot allows for a diverse range of business opportunities, ideal for retail, office buildings, or specialty commercial facilities. For more information or to schedule a viewing, please contact us today.