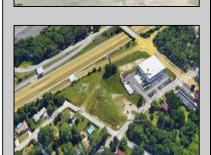

## **COMMENTS**

PRIME LOCATION WITH BILLBOARD! Located conveniently at Exit 5 on the AC Expressway, this central parcel offers easy access and high visibility, making it perfect for commercial development. Spanning over 2 acres, the prime, buildable lot is ready for construction and tailored development to suit various business needs. Included in the sale is a billboard with an existing lease, providing an immediate source of advertising revenue or the option to promote your own business. The commercial zoning of the lot allows for a diverse range of business opportunities, ideal for retail, office buildings, or specialty commercial facilities. For more information or to schedule a viewing, please contact us today.