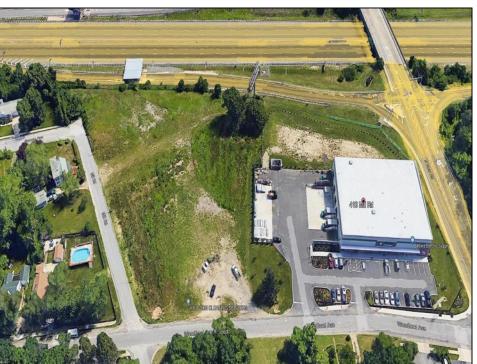

## **COMMENTS**

PRIME LOCATION WITH BILLBOARD! Located conveniently at Exit 5 on the AC Expressway, this central parcel offers easy access and high visibility, making it perfect for commercial development. Spanning over 2 acres, the prime, buildable lot is ready for construction and tailored development to suit various business needs. Included in the sale is a billboard with an existing lease, providing an immediate source of advertising revenue or the option to promote your own business. The commercial zoning of the lot allows for a diverse range of business opportunities, ideal for retail, office buildings, or specialty commercial facilities. For more information or to schedule a viewing, please contact us today.