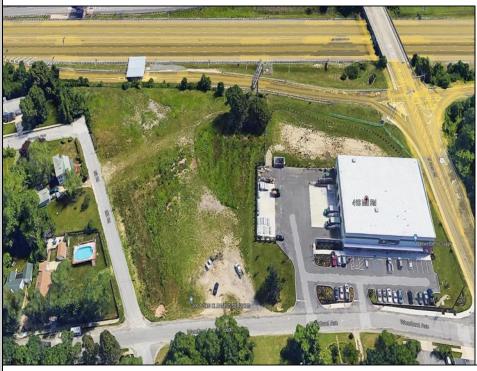

## COMMENTS

PRIME LOCATION WITH BILLBOARD! Located conveniently at Exit 5 on the AC Expressway, this central parcel offers easy access and high visibility, making it perfect for commercial development. Spanning over 2 acres, the prime, buildable lot is ready for construction and tailored development to suit various business needs. Included in the sale is a billboard with an existing lease, providing an immediate source of advertising revenue or the option to promote your own business. The commercial zoning of the lot allows for a diverse range of business opportunities, ideal for retail, office buildings, or specialty commercial facilities. For more information or to schedule a viewing, please contact us today.