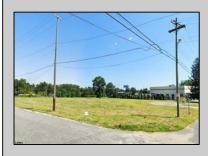

## COMMENTS

PRIME LOCATION WITH BILLBOARD! Located conveniently at Exit 5 on the AC Expressway, this central parcel offers easy access and high visibility, making it perfect for commercial development. Spanning over 2 acres, the prime, buildable lot is ready for construction and tailored development to suit various business needs. Included in the sale is a billboard with an existing lease, providing an immediate source of advertising revenue or the option to promote your own business. The commercial zoning of the lot allows for a diverse range of business opportunities, ideal for retail, office buildings, or specialty commercial facilities. For more information or to schedule a viewing, please contact us today.